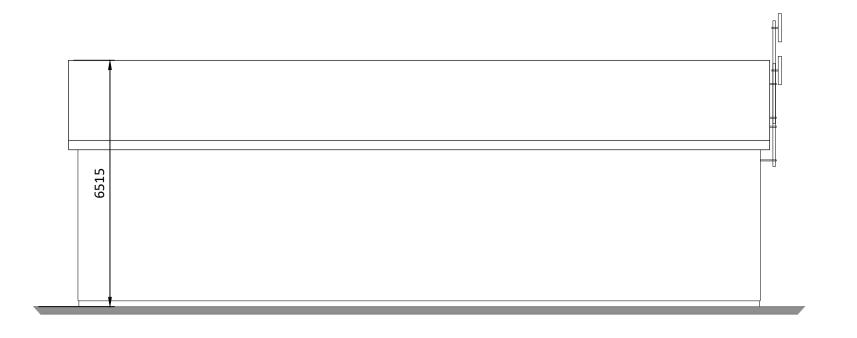

**EASTERN ELEVATION** 

Scale 1:100

## **NORTHERN ELEVATION**

**Scale 1:100** 





## **WESTERN ELEVATION**

Scale 1:100

## **SOUTHERN ELEVATION**

Scale 1:100





## **FLOOR PLAN**

Scale 1:100

Rev. Description

**TYPICAL SECTION** 

Scale 1:100

If Applicable: Ordnance Survey Ireland Licence No. CYAL50221678 © Ordnance Survey Ireland and Government of Ireland



FEHILY Cork | Dublin | Carlow

| Α | ISSUE FOR PLANNING | JH | 08.03.23 |
|---|--------------------|----|----------|
|   |                    |    |          |
|   |                    |    |          |
|   |                    |    |          |
|   |                    |    |          |
|   |                    |    |          |

App By Date

**PROJECT** BARNADIVANE PROPOSED SUBSTATION UPDATED EIAR

PROPOSED SUBSTATION