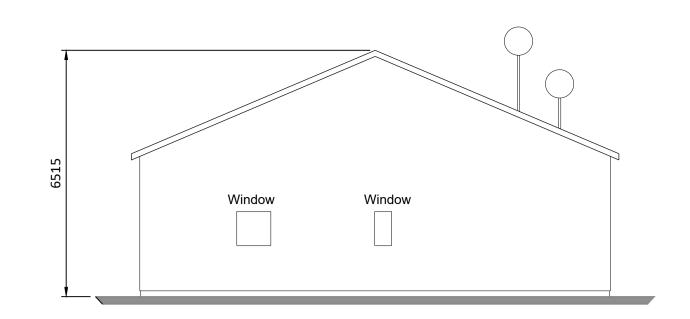

**EASTERN ELEVATION** 

Scale 1:100

## **NORTHERN ELEVATION**

**Scale 1:100** 





## **WESTERN ELEVATION**

Scale 1:100

## **SOUTHERN ELEVATION**

Scale 1:100





## **FLOOR PLAN**

Scale 1:100

Rev. Description

**TYPICAL SECTION** 

Scale 1:100

If Applicable: Ordnance Survey Ireland Licence No. CYAL50221678 © Ordnance Survey Ireland and Government of Ireland



FEHILY Cork | Dublin | Carlow

| Α | ISSUE FOR PLANNING | JH | 08.03.23 |
|---|--------------------|----|----------|
|   |                    |    |          |
|   |                    |    |          |
|   |                    |    |          |
|   |                    |    |          |
|   |                    |    |          |

App By Date

**PROJECT** BARNADIVANE PROPOSED SUBSTATION UPDATED EIAR

PROPOSED SUBSTATION C