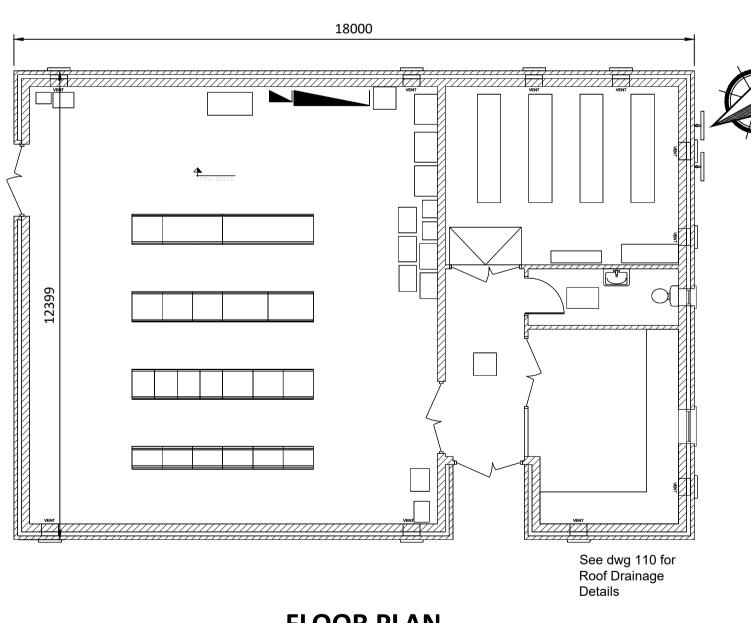

## **FLOOR PLAN**

Scale 1:100

Rev. Description

**TYPICAL SECTION** 

Scale 1:100

If Applicable: Ordnance Survey Ireland Licence No. CYAL50221678 © Ordnance Survey Ireland and Government of Ireland

FEHILY Cork | Dublin | Carlow

The proposed schematic substation layout takes account of the Eirgrid requirements as indicated on 110kV Station Design Standard, Dwg: 0020 KH-PPS-011. Substation layout extracted from Proposed

The layout is subject to detailed design and there is some design flexibility in the layout of the individual components, provided Eirgrid

Substation, Dwg: 004-001-01 received 03.04.2014.

only. If in doubt - Ask!.

requirements are met.

Dimensions are in metres.

Project number P21-143 Scale (@ A1 ) 1:100 08.03.23 **Drawing Number** P21-143-0101-0122