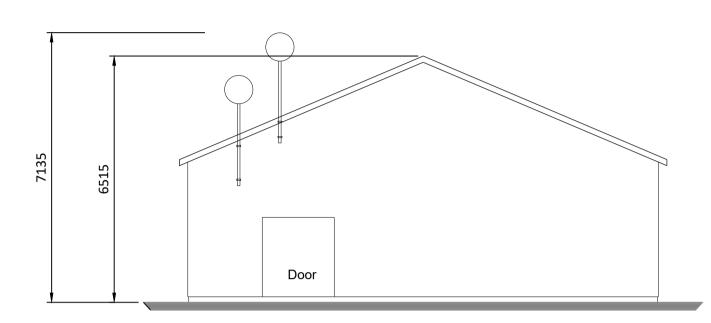

**EASTERN ELEVATION** 

Scale 1:100

## **NORTHERN ELEVATION**

**Scale 1:100** 





## **WESTERN ELEVATION**

Scale 1:100

## **SOUTHERN ELEVATION**

Scale 1:100





## **FLOOR PLAN**

Scale 1:100

Rev. Description

**TYPICAL SECTION** 

Scale 1:100

If Applicable: Ordnance Survey Ireland Licence No. CYAL50221678 © Ordnance Survey Ireland and Government of Ireland



FEHILY Cork | Dublin | Carlow

| Α | ISSUE FOR PLANNING | JH | 08.03.23 |
|---|--------------------|----|----------|
|   |                    |    |          |
|   |                    |    |          |
|   |                    |    |          |
|   |                    |    |          |
|   |                    |    |          |

App By Date

**PROJECT** BARNADIVANE PROPOSED SUBSTATION UPDATED EIAR

PROPOSED SUBSTATION CONTROL BUILDING C

PLANS, ELEVATIONS & SECTION

Date Drawn by

Checked by

**ARRAN WIN