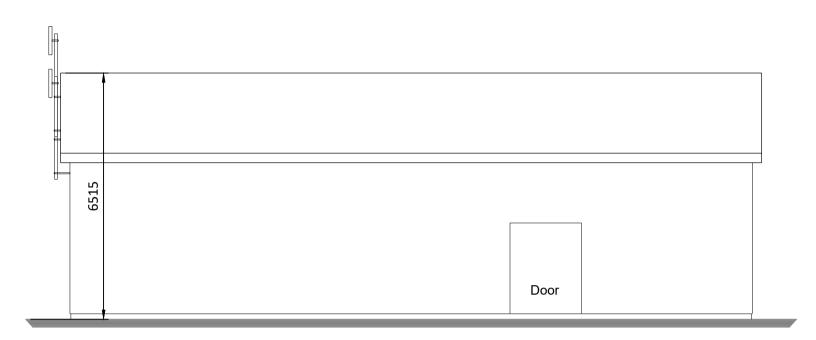

**EASTERN ELEVATION** 

Scale 1:100

## **NORTHERN ELEVATION**

**Scale 1:100** 





## **WESTERN ELEVATION**

Scale 1:100

## **SOUTHERN ELEVATION**

Scale 1:100





## **FLOOR PLAN**

Scale 1:100

Rev. Description

**TYPICAL SECTION** 

Scale 1:100

If Applicable: Ordnance Survey Ireland Licence No. CYAL50221678 © Ordnance Survey Ireland and Government of Ireland



FEHILY Cork | Dublin | Carlow

| Α | ISSUE FOR PLANNING | JH | 08.03.23 |
|---|--------------------|----|----------|
|   |                    |    |          |
|   |                    |    |          |
|   |                    |    |          |
|   |                    |    |          |
|   |                    |    |          |

App By Date

**PROJECT** BARNADIVANE PROPOSED SUBSTATION UPDATED EIAR

PROPOSED SUBSTATION CONTROL BUILDING C

PLANS, ELEVATIONS & SECTION

Date Drawn by

Checked by

**ARRAN W